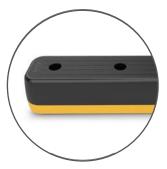

<sup>b</sup> Ergonomic design

with no sharp edges

This illustration shows a Safe Zone created by the rigidity of the StepBumper. In the eventuality that a vehicle continues to move after the driver has dismounted.

<sup>d</sup> Hygienic, wipe

resistant

clean and water

The StepBumper is easy to install with a maximum of 4 x M16 – OD24mm Bolt Type Head fixings (1200mm version) per StepBumper. This means that the product can be installed or replaced quickly with a minimum amount of disruption on site.