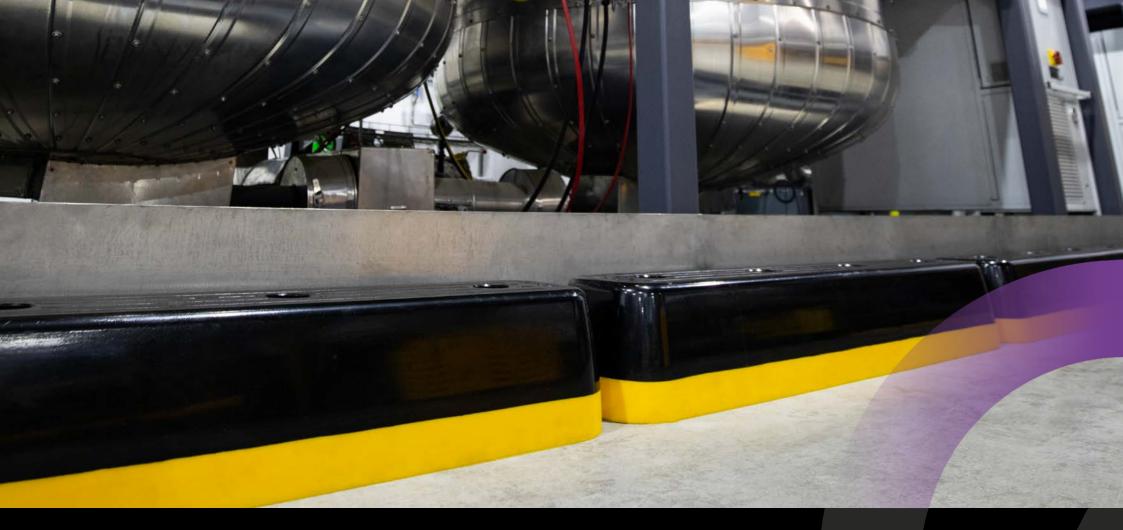

## StepBumper

The StepBumper offers unprecedented heavy-duty low-level protection that prevents injuries and damage in vehicle charging areas, goods holding areas and pedestrian walkways.

The dangers in these areas of the workplace can lead to pedestrian injuries, damaged infrastructure and costly downtime.

Recessed fixings ensure low centre of gravity and minimal

loading to floor

Monoplex construction for maximum flexibility and scuff-resistance

Heavy duty vehicles operating within shared workspaces such as charging points require products which can withstand high impacts. The supporting internal rib structure provides strength throughout the product to ensure the StepBumper doesn't crumple under impact and can return to its original form.