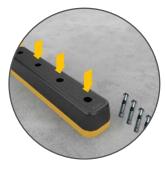

<sup>d</sup> Hygienic, wipe

resistant

clean and water

The StepBumper is easy to install with a maximum of 4 x M16 – OD24mm Bolt Type Head fixings (1200mm version) per StepBumper. This means that the product can be installed or replaced quickly with a minimum amount of disruption on site.