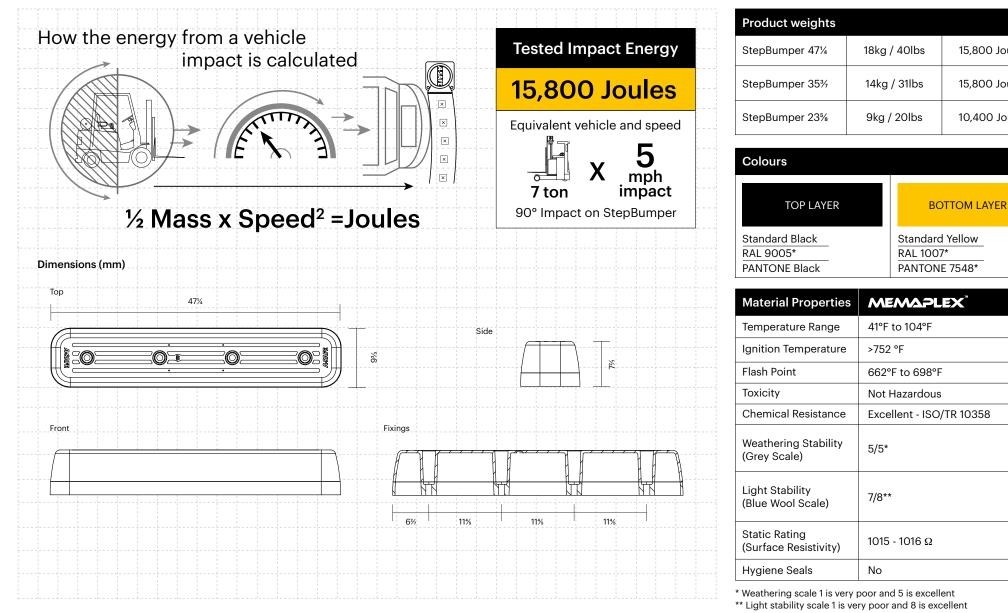

orkspaces such as charging points require products which can withstand high impacts. The supporting internal rib structure provides strength throughout the product to ensure the StepBumper doesn't crumple under impact and can return to its original form.



<sup>b</sup> Ergonomic design

with no sharp edges

This illustration shows a Safe Zone created by the rigidity of the StepBumper. In the eventuality that a vehicle continues to move after the driver has dismounted.



<sup>d</sup> Hygienic, wipe

resistant

clean and water

The StepBumper is easy to install with a maximum of 4 x M16 – OD24mm Bolt Type Head fixings (1200mm version) per StepBumper. This means that the product can be installed or replaced quickly with a minimum amount of disruption on site.

## **Technical Information**





15.800 Joules

15,800 Joules

10.400 Joules