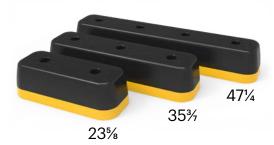

## StepBumper

The StepBumper offers unprecedented heavy-duty low-level protection that prevents injuries and damage in vehicle charging areas, goods holding areas and pedestrian walkways.

The dangers in these areas of the workplace can lead to pedestrian injuries, damaged infrastructure and costly downtime.





Unrivalled recovery through a unique built-in memory that allows the StepBumper to repeatedly flex, cushion and reform upon impact.

Significant return on investment through incident prevention and downtime avoidance, as bumpers do not require replacement or repair.

## Available sizes (inches)



## Features and benefits



The twin layered Monoplex product offers a softer upper layer which dissipates energy whilst the lower harder layer provides rigidity around the fixing holes. This ensures the StepBumper remains strong under impact and distributes energy across the product, reducing the risk of damage and minimizes the risk of fixings pulling out of the ground.



Monoplex is a new material innovation that is revolutionising impact protection in industrial workplaces worldwide. Precision-engineered and produced in the UK using state-of-the-art materials and manufacturing technology, Monoplex safety products offer unprecedented levels of versatility, durability, and performance across multiple impacts.



Recessed fixings ensure low centre of gravity and minimal

loading to flo