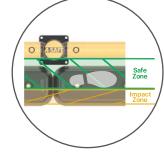

<sup>b</sup> Ergonomic design

with no sharp edges

This illustration shows a Safe Zone created by the rigidity of the StepBumper. In the eventuality that a vehicle continues to move after the driver has dismounted.