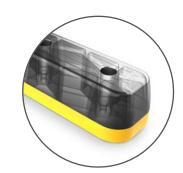

## Features and benefits

The twin layered Monoplex product offers a softer upper layer which dissipates energy whilst the lower harder layer provides rigidity around the fixing holes. This ensures the StepBumper remains strong under impact and distributes energy across the product, reducing the risk of damage and minimizes the risk of fixings pulling out of the ground.

Recessed fixings ensure low centre of gravity and minimal

loading to floor

Monoplex construction for maximum flexibility and scuff-resistance

Heavy duty vehicles operating within shared workspaces such as charging points require products which can withstand high impacts. The supporting internal rib structure provides strength throughout the product to ensure the StepBumper doesn't crumple under impact and can return to its original form.