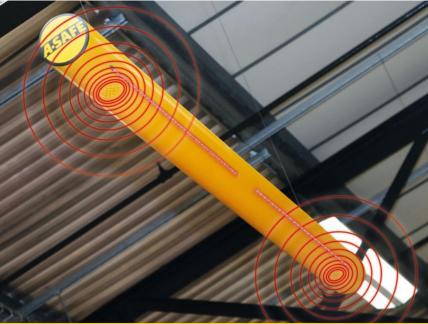

industrial environments.

emits a sound level of 102 decibels for 20 seconds after impact, creating a strong audio alert easily heard in O Strip lighting visual alarm

spans the entire length of the product

and flashes bright red for 40 seconds

after impact ensuring maximum visibility.

Protect low hanging infrastructure in environments where high-level vehicles such as forklift trucks are in operation.

Twin buzzers each emit a 102 decibel alarm for 20 seconds, the equivalent of a car horn 1 meter away. Simultaneously, indicator strips flash bright red for 40 seconds, creating a complete and powerful audio-visual alert.