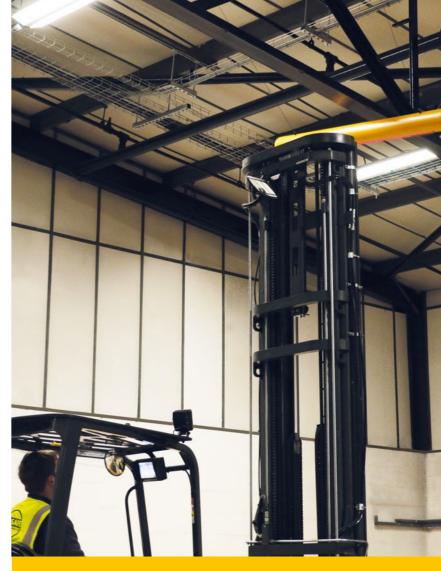

and flashes bright red for 40 seconds

after impact ensuring maximum visibility.

Protect low hanging infrastructure in environments where high-level vehicles such as forklift trucks are in operation.

Twin buzzers each emit a 102 decibel alarm for 20 seconds, the equivalent of a car horn 1 meter away. Simultaneously, indicator strips flash bright red for 40 seconds, creating a complete and powerful audio-visual alert.