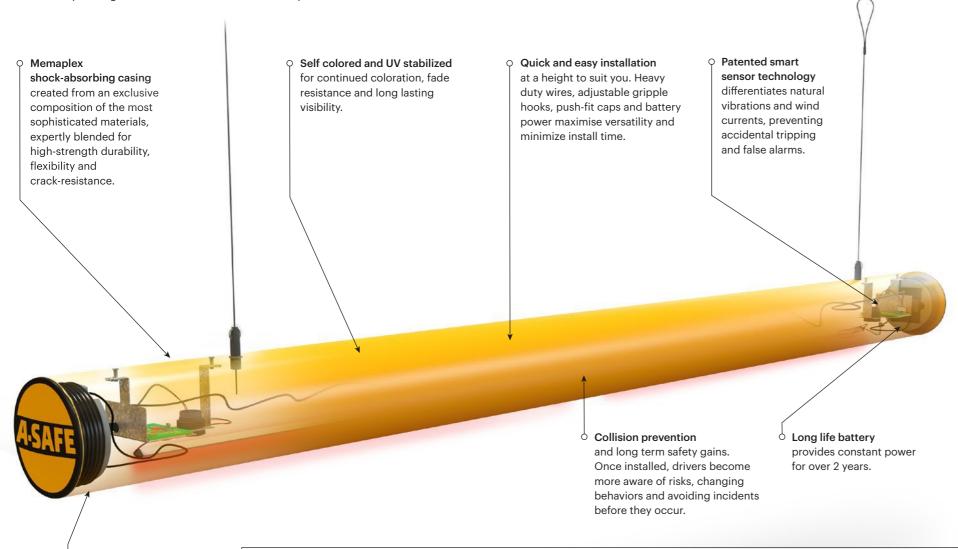

## **Engineered for performance**

Plug and play battery adaptor makes it quick and

easy to replace

need for screws.

batteries without the

Whether in the resilience, flexibility and in-built memory of our exclusive Memaplex™ material or the unrivalled energy absorption of our unique 3-phase coupling system, a wealth of technical ingenuity goes into every A-SAFE product to ensure that it performs perfectly every time you need it to. We are continuously innovating to solve the greatest workplace safety challenges on behalf of our customers and our numerous patents attest to our industry-leading commitment to research and development.

industrial environments.

emits a sound level of 102 decibels for 20 seconds after impact, creating a strong audio alert easily heard in O Strip lighting visual alarm

spans the entire length of the product

and flashes bright red for 40 seconds

after impact ensuring maximum visibility.

Protect low hanging infrastructure in environments where high-level vehicles such as forklift trucks are in operation.

Twin buzzers each emit a 102 decibel alarm for 20 seconds, the equivalent of a car horn 1 meter away. Simultaneously, indicator strips flash bright red for 40 seconds, creating a complete and powerful audio-visual alert.