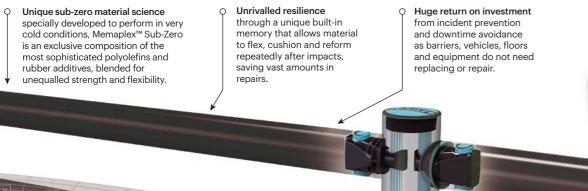

Advanced Engineering O-Molecular reorientation during manufacturing creates a unique built-in memory that enables the barrier to fully recover following impacts.

MEMAPLEX SUB-ZERO

Revolutionary 3-Layered Material

-O Inner strengthening core Central impact absorption zone

Outer UV stabilized color layer

> PHASE 1: Memaplex™ rail flexes to absorb impact, initiating the rail pin to slide forward and transfer load energy to the compression pocket.

**Energy Absorption System** 

unparalleled energy absorption

Q Post Q Post Q Coupling

Pin

A patented 3-phase system that activates sequentially for

Q Rail Pin

○ Compression ○ Rail

Pocket

PHASE 2: Compression of the pocket continues to disperse energy as the coupling rotates around the post pin to activate

further absorption.

PHASE 3: At peak energy, the coupling twists further, engaging the post pin and instigating torsion of the post to dispel remaining forces.