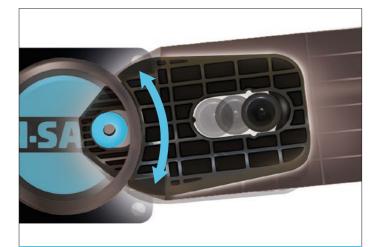

**PHASE 2:** Compression of the pocket continues to disperse energy as the coupling rotates around the post pin to activate further absorption.

**PHASE 3:** At peak energy, the coupling twists further, engaging the post pin and instigating torsion of the post to dispel remaining forces.