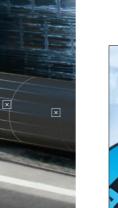

## **Energy Absorption System**

A patented 3-phase system that activates sequentially for unparalleled energy absorption

**PHASE 1:** Memaplex<sup>™</sup> rail flexes to absorb impact, initiating the rail pin to slide forward and transfer load energy to the compression pocket.

**PHASE 2:** Compression of the pocket continues to disperse energy as the coupling rotates around the post pin to activate further absorption.

**PHASE 3:** At peak energy, the coupling twists further, engaging the post pin and instigating torsion of the post to dispel remaining forces.