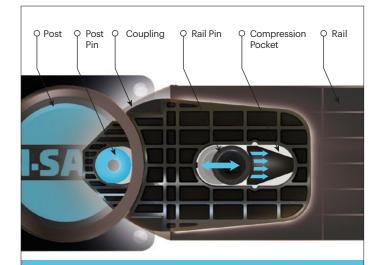

## **Energy Absorption System**

A patented 3-phase system that activates sequentially for unparalleled energy absorption

**PHASE 1:** Memaplex<sup>™</sup> rail flexes to absorb impact, initiating the rail pin to slide forward and transfer load energy to the compression pocket.

**PHASE 2:** Compression of the pocket continues to disperse energy as the coupling rotates around the post pin to activate further absorption.

**PHASE 3:** At peak energy, the coupling twists further, engaging the post pin and instigating torsion of the post to dispel remaining forces.