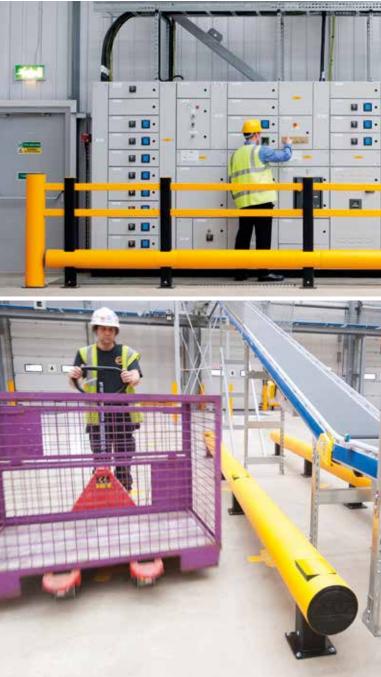

### Solution:

A-SAFE manufactured, supplied and installed customized protection for each area of the facility, including Single Micro Barrier to guard vulnerable conveyor equipment from damaging traffic impacts and Column Guard to shield and defend structures. Single Traffic+ Barrier was used to safeguard important machinery, segregate vehicle and pedestrian traffic and provide protected personnel access and RackGuard to deflect vehicle impacts and avoid structural damage to racking. where turning vehicles and equipment can impact vulnerable rack legs.

In the service yard, Dock Rollers were installed to prevent damage from HGV's repeatedly loading and unloading, Truck Stops to prevent drivers backing up beyond designated stop points and Wheel Guides to lead trucks and vehicles towards loading bay doors and protect at low level.