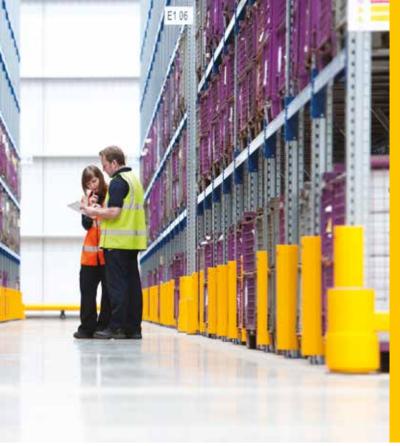

## Situation:

BMW's 42,000 square meter site is the Regional Distribution depot for the group. The new facility extension required full traffic protection for racking, machinery, and the service yard's loading zones, ensuring minimum damage and repair costs in case of vehicle impact.

### Solution:

A-SAFE manufactured, supplied and installed customized protection for each area of the facility, including Single Micro Barrier to guard vulnerable conveyor equipment from damaging traffic impacts and Column Guard to shield and defend structures. Single Traffic+ Barrier was used to safeguard important machinery, segregate vehicle and pedestrian traffic and provide protected personnel access and RackGuard to deflect vehicle impacts and avoid structural damage to racking. where turning vehicles and equipment can impact vulnerable rack legs.