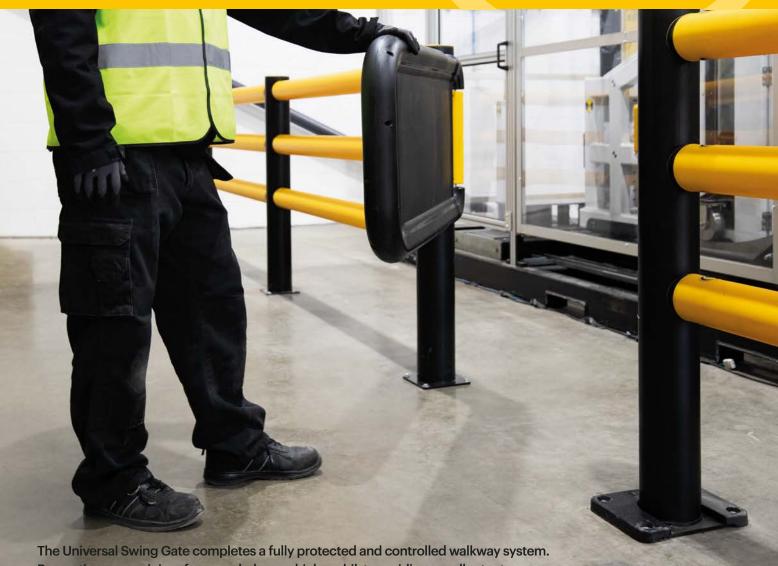

## **Universal Swing Gate**

The Universal Swing Gate completes a fully protected and controlled walkway system Preventing severe injury from workplace vehicles whilst providing excellent return on investment through employee downtime.

The sleeve design and self-closing mechanism ensures a range of walkway opening sizes can be secured using a single boxed product, whilst a simple installation process allows the gate to be mounted to both A-SAFE posts and both internal and external walls.

The Universal Swing Gate creates suitable access points to help maintain workplace safety, forcing employees to pause and check for hazards before crossing.

Compliant to the global benchmark in barrier safety