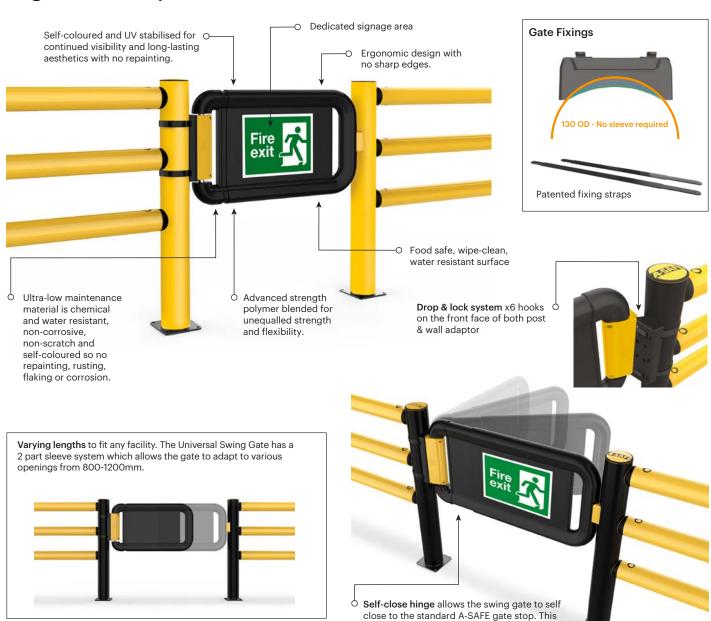

The sleeve design and self-closing mechanism ensures a range of walkway opening sizes can be secured using a single boxed product, whilst a simple installation process allows the gate to be mounted to both A-SAFE posts and both internal and external walls.

The Universal Swing Gate creates suitable access points to help maintain workplace safety, forcing employees to pause and check for hazards before crossing.

Compliant to the global benchmark in barrier safety

## **Engineered for performance**