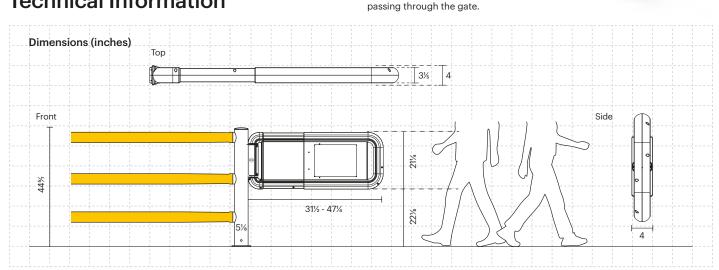

## **Technical Information**

ensures pedestrian walkways and crossings are closed and makes the pedestrian take

time to be aware of surroundings before