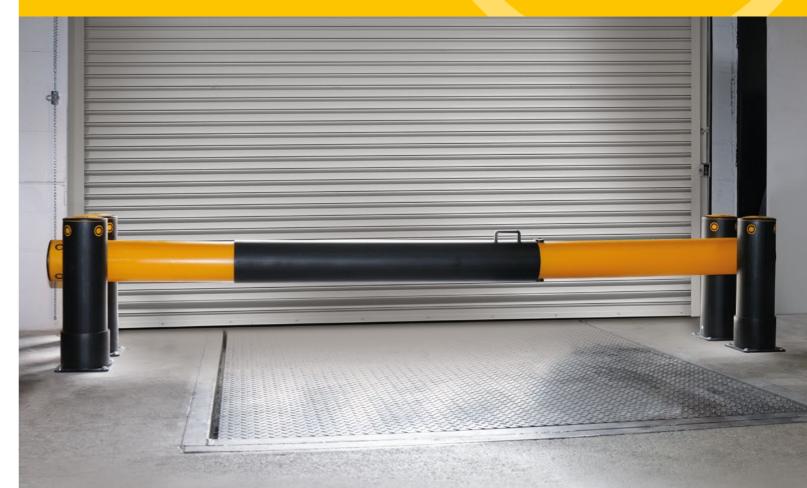

# **IFIex**Dock Gate XL

Designed to defend dock loading bays, containing stray vehicles at dock entrances and protecting door infrastructure from impact damage.

Creates a physical stop with enhanced strength guardrail for high impact resistance in heavy vehicle environments.

Double bollard posts offer high levels of collision resistance even when the gate is open, protecting door infrastructure and shutter rails.

Suitable for all docking areas across a flexible width range. The simple manual operation, quick-slide collar lock and cantilever design give easy access and ample opening room.