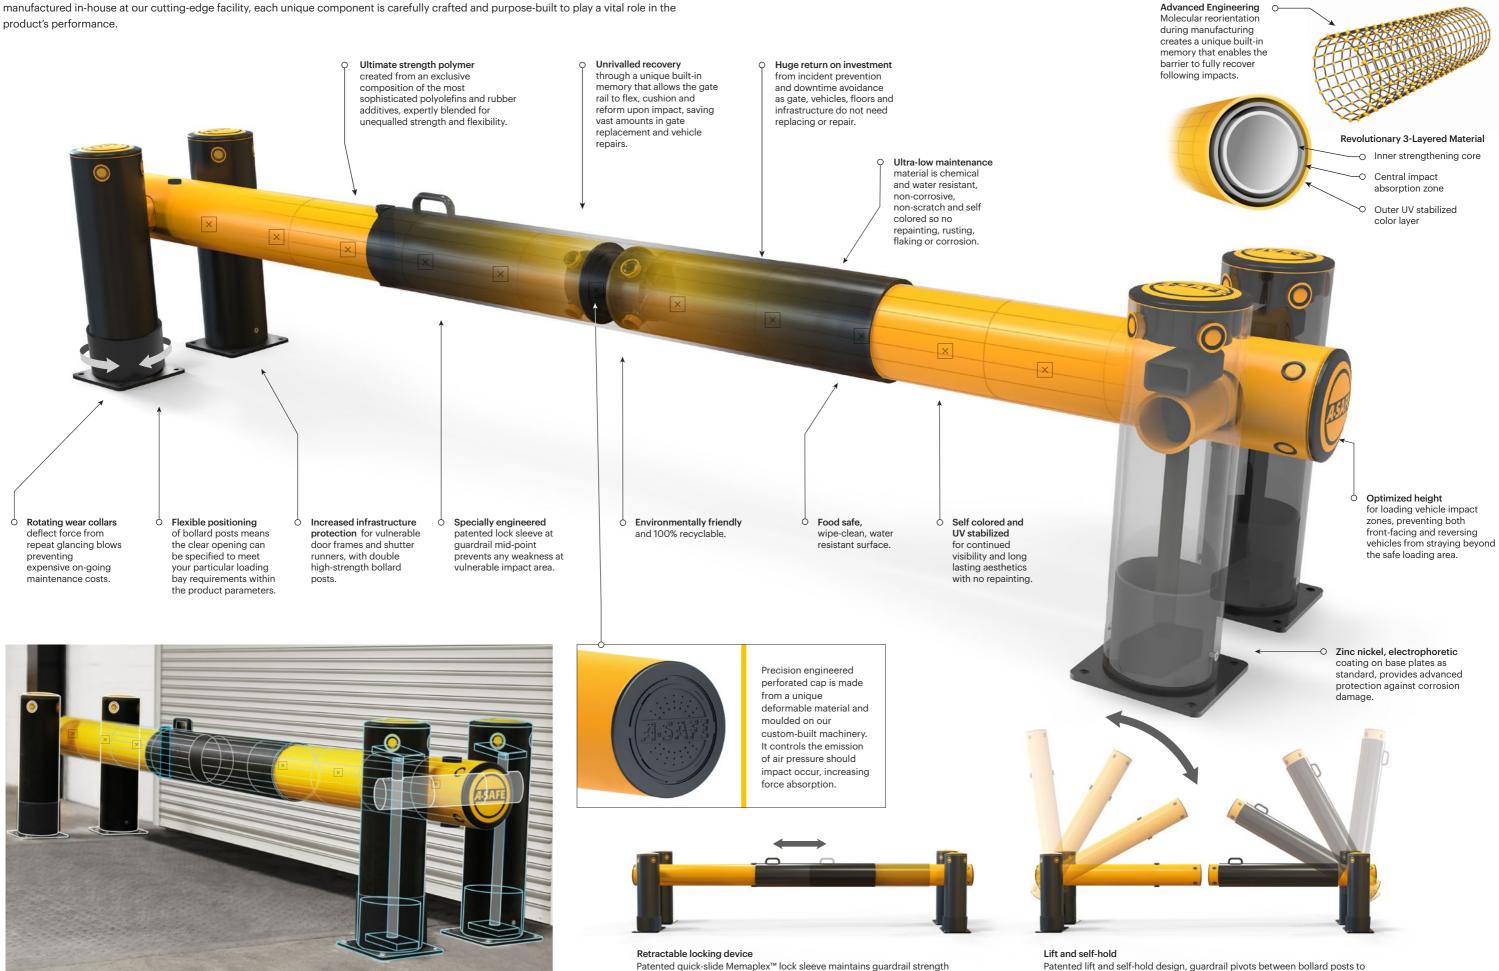

## **Engineered for performance**

A-SAFE's state of the art products are meticulously engineered to deliver the highest performance. Designed, developed, tested and manufactured in-house at our cutting-edge facility, each unique component is carefully crafted and purpose-built to play a vital role in the

and integrity to withstand heavy vehicle impacts.

MEMAPLEX"

protect door frames and shutter runners whilst loading bay is in use.

Double bollard posts offer high levels of collision resistance even when the gate is open, protecting door infrastructure and shutter rails.

Suitable for all docking areas across a flexible width range. The simple manual operation, quick-slide collar lock and cantilever design give easy access and ample opening room.