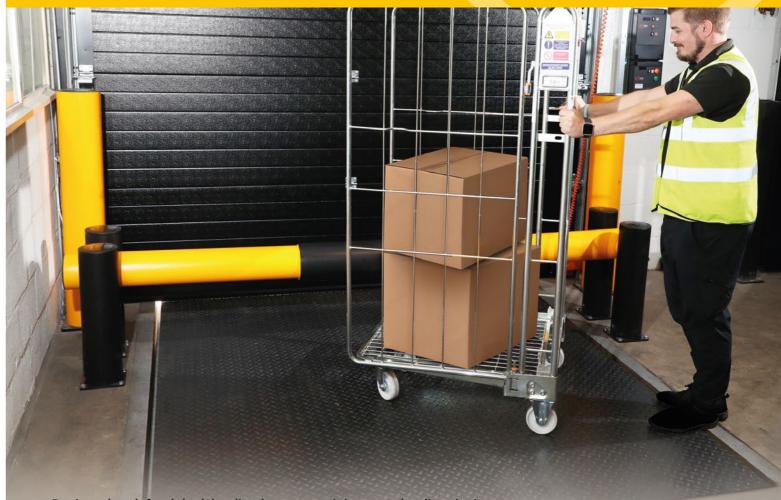

# A-SAFE

Designed to defend dock loading bays, containing stray loading devices at dock entrances and protecting door infrastructure from impact damage.

Creates a physical stop with high strength guardrail for impact resistance against hand-powered cages and trucks.

Double bollard posts offer high levels of collision resistance even when the gate is open, protecting door infrastructure and shutter rails.

Suitable for all docking areas, the simple manual operation, quick-slide collar lock and cantilever design give easy access and ample opening room.