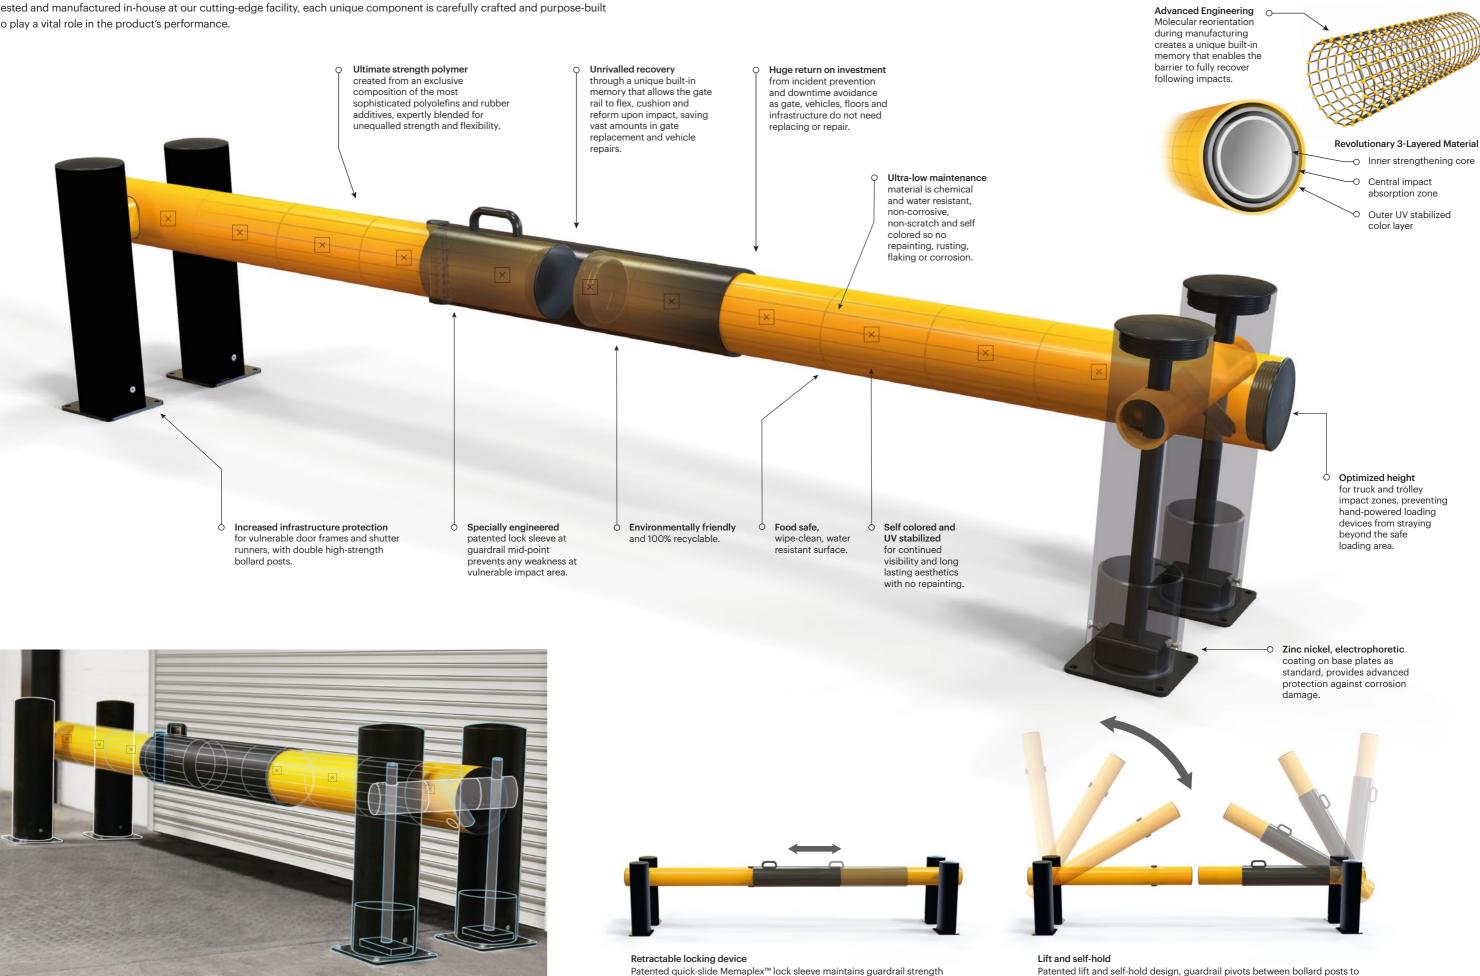

### **Engineered for performance**

A-SAFE's state of the art products are meticulously engineered to deliver the highest performance. Designed, developed, tested and manufactured in-house at our cutting-edge facility, each unique component is carefully crafted and purpose-built to play a vital role in the product's performance.

Double bollard posts offer high levels of collision resistance even when the gate is open, protecting door infrastructure and shutter rails.

Suitable for all docking areas, the simple manual operation, quick-slide collar lock and cantilever design give easy access and ample opening room.

and integrity to withstand heavy vehicle impacts.

MEMAPLEX"