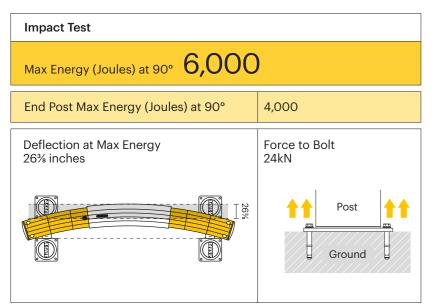

### **Technical Information**





| Material Properties                    | MEMAPLEX"                |
|----------------------------------------|--------------------------|
| Temperature Range                      | 14°F to 122°F            |
| Ignition Temperature                   | 698°F to 734°F           |
| Flash Point                            | 662°F to 698°F           |
| Toxicity                               | Not Hazardous            |
| Chemical Resistance                    | Excellent - ISO/TR 10358 |
| Weathering Stability<br>(Grey Scale)   | 5/5*                     |
| Light Stability<br>(Blue Wool Scale)   | 7/8**                    |
| Static Rating<br>(Surface Resistivity) | 1015 - 1016 Ω            |
| Hygiene Seals                          | No                       |

- \* Weathering scale 1 is