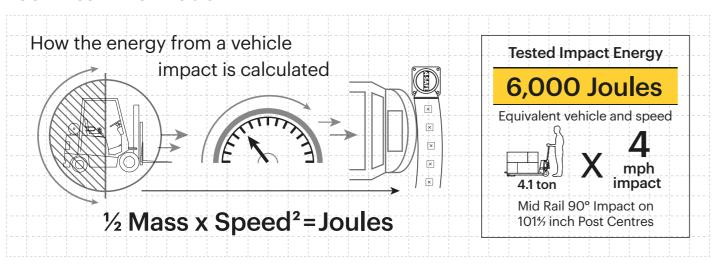

### **Technical Information**





| Material Properties                    | MEMAPLEX"                |
|----------------------------------------|--------------------------|
| Temperature Range                      | 14°F to 122°F            |
| Ignition Temperature                   | 698°F to 734°F           |
| Flash Point                            | 662°F to 698°F           |
| Toxicity                               | Not Hazardous            |
| Chemical Resistance                    | Excellent - ISO/TR 10358 |
| Weathering Stability<br>(Grey Scale)   | 5/5*                     |
| Light Stability<br>(Blue Wool Scale)   | 7/8**                    |
| Static Rating<br>(Surface Resistivity) | 1015 - 1016 Ω            |
| Hygiene Seals                          | No                       |

- \* Weathering scale 1 i