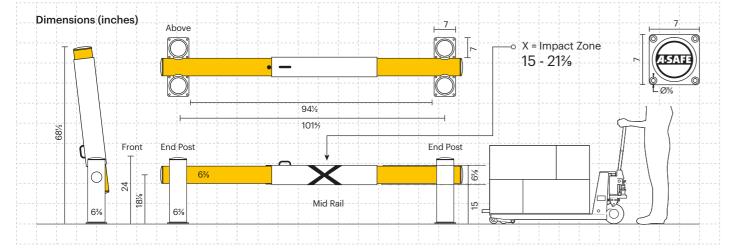

--------------------|--------------------------|
| Temperature Range                      | 14°F to 122°F            |
| Ignition Temperature                   | 698°F to 734°F           |
| Flash Point                            | 662°F to 698°F           |
| Toxicity                               | Not Hazardous            |
| Chemical Resistance                    | Excellent - ISO/TR 10358 |
| Weathering Stability<br>(Grey Scale)   | 5/5*                     |
| Light Stability<br>(Blue Wool Scale)   | 7/8**                    |
| Static Rating<br>(Surface Resistivity) | 1015 - 1016 Ω            |
| Hygiene Seals                          | No                       |

- \* Weathering scale 1 is very poor and 5 is excellent
- \*\* Light stability scale 1 is very poor and 8 is excellent



#### Post





### Color Combination

\*Please note that the RAL and PANTONE colors listed are the closest match to standard A-SAFE colors, but may not be exact matches of the actual product color and should be used for guidance only.



## eFlex Dock Gate

# A-SAFE



Designed to defend dock loading bays, containing stray loading devices at dock entrances and protecting door infrastructure from impact damage.

Creates a physical stop with high strength guardrail for impact resistance against hand-powered cages and trucks.

Double bollard posts offer high levels of collision resistance even when the gate is open, protecting door infrastructure and shutter rails.

Suitable for all docking areas, the simple manual operation, quick-slide collar lock and cantilever design give easy access an